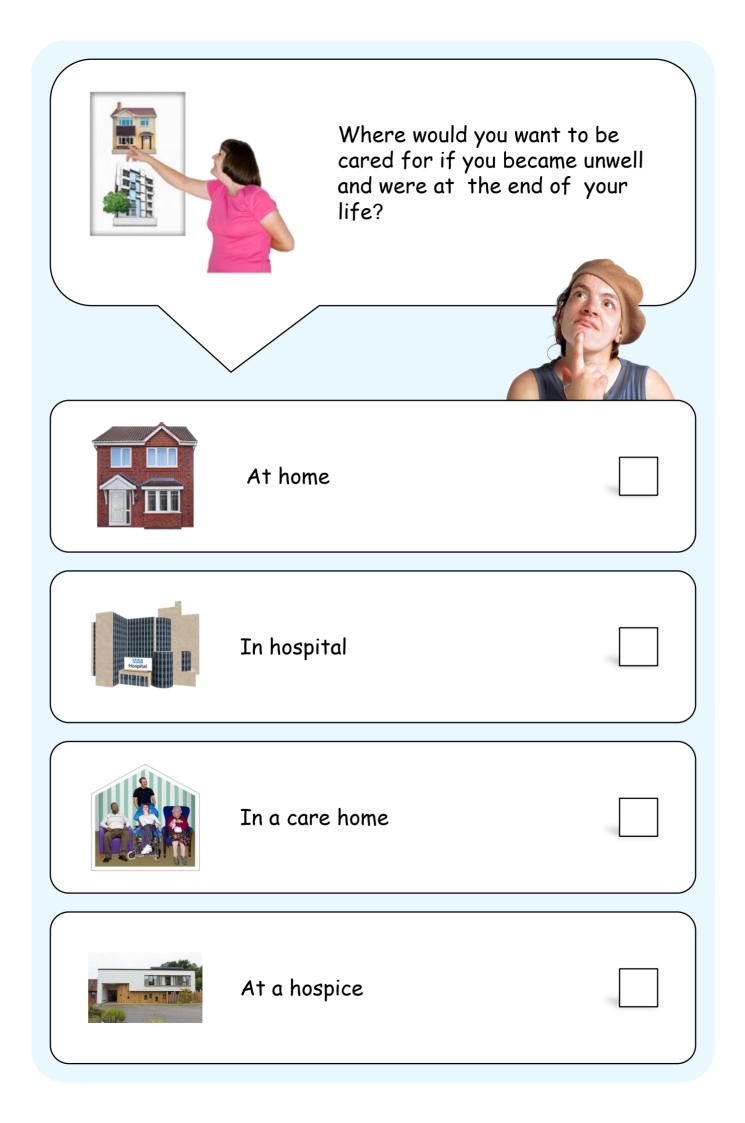

What is important to you and your future care?

Is there anything you would like to happen at the end of your life that you would like to share with us?

Your plan can be changed at any time. We will write the changes and the date you asked us to change them.